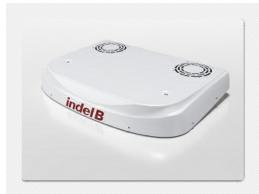

## **INDEL B**

PRODUCTS
AUTOMOTIVE
SLEEPING WELL
SW AIRCON 1600

SW AIRCON 1600

Indel B launches the New "Sleeping Well" Aircon 1600 – a new roof mounted cab cooler.

Enjoy the most powerful DC24 Volt Single compressor Air Conditioner with very low energy consumptions. Hit the road, safe in the knowledge that you will get the rest you deserve in any condition, anytime you want. Give your truck the feline sprint and discover a new way of driving.

The main features are:

- COMPACT AND AERODYNAMIC RANGE, ALSO WILL FIT THE TALLEST OF CABS
- EXCEPTIONALLY LOW CONSUMPTION FOR COOL NIGHTS
- 1600 WATTS OF RAW POWER

| Technical data             |                                        |
|----------------------------|----------------------------------------|
| Height                     | 140 mm                                 |
| Width                      | 920 mm                                 |
| Depth                      | 645 mm                                 |
| Type of installation       | Roof electric parking air conditioners |
| Refrigerant power supplied | 1600 Watt                              |